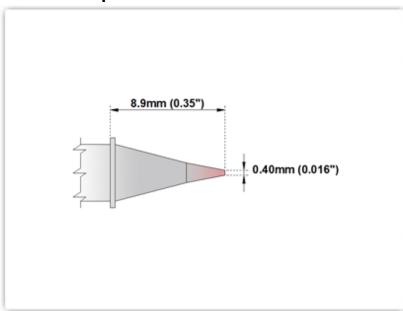

## ETM70CP302 Conical 0.4mm (0.016")

Tip Style: Conical

Tip Width: 0.40mm (0.016")
Tip Length: 8.90mm (0.35")

70 Type Cartridge<sup>1</sup>: 350°C - 398°C

RoHS Compliant<sup>2</sup> / Lead Free: YES

For Use With: EB-5000S-1, EB-5000S-2