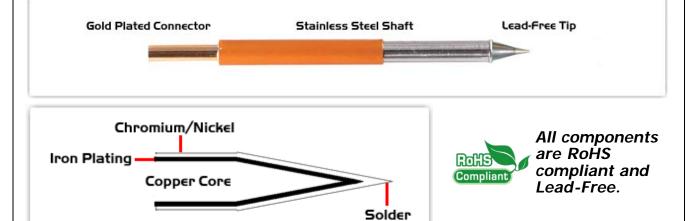

## **Material Composition**

<sup>1</sup> Easy Braid Co. tip cartridges will typically idle within a temperature range of +/-1.1°C. However, there is variation in idle temperature across tip geometries within an individual temperature series. Easy Braid Co. offers a wide variety of tip geometries from 0.25mm fine point tip to 5mm chisel. The length and geometry of a tip will have an influence on the tip idle temperature. To accurately measure idle temperature it will depend greatly on the measurement method, technique and equipment used. Two different methods or the use of alternative equipment will produce different test results.